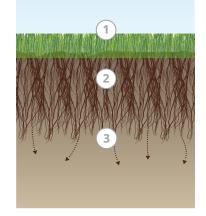

**GROWTH AND QUALITY OF THE TURF** 

Growth and rooting quality of turf with Melgreen SPRINTER

#### Depth of rooting