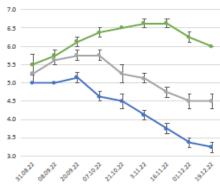

#### **Turf Colour (1-10)**

#### Autumn Turf Health Pack

Sierraform GT K-Step 6-0-27 +TE @ 25g/m2 at trial start then monthly applications of tank mix.

#### **Fertiliser Controlled**

Sierraform GT K-Step 6-0-27 +TE @ 25g/m2 at trial start.

Untreated