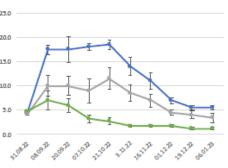

#### Turf Disease (%)

#### Autumn Turf Health Pack

Sierraform GT K-Step 6-0-27 +TE @ 25g/m2 at trial start then monthly applications of tank mix.

#### **Fertiliser Controlled**

Sierraform GT K-Step 6-0-27 +TE @ 25g/m2 at trial start.

Untreated