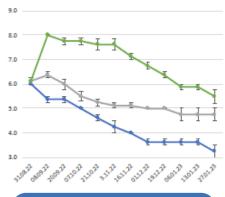

#### **Proven results from STRI trials**

The Autumn & Winter Turf Health Pack has demonstrated consistently superior results in trials to produce noticeable improvement in turf health with significantly less disease to make it a reliable choice for maintaining turf quality through the autumn and winter.

#### Autumn Turf Health Pack

Sierraform GT K-Step 6-0-27 +TE @ 25g/m2 at trial start then monthly applications of tank mix.

#### **Fertiliser Controlled**

Sierraform GT K-Step 6-0-27 +TE @ 25g/m2 at trial start.

Untreated